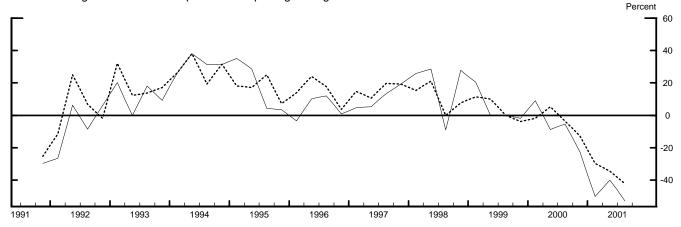

## Measures of Supply and Demand for Loans to Households

Net Percentage of Domestic Respondents Indicating More Willingness to Make Consumer Installment Loans

Net Percentage of Domestic Respondents Reporting Stronger Demand for Loans to Households