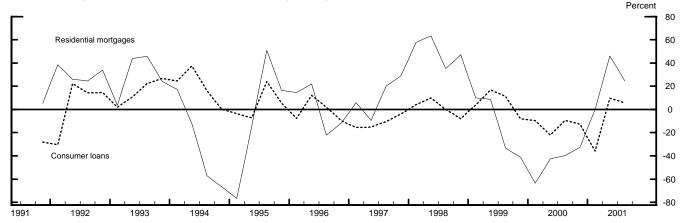

## Measures of Supply and Demand for Loans to Households

Net Percentage of Domestic Respondents Indicating More Willingness to Make Consumer Installment Loans

Net Percentage of Domestic Respondents Reporting Stronger Demand for Loans to Households

Net Percentage of Domestic Respondents Tightening Standards for Mortgages to Individuals