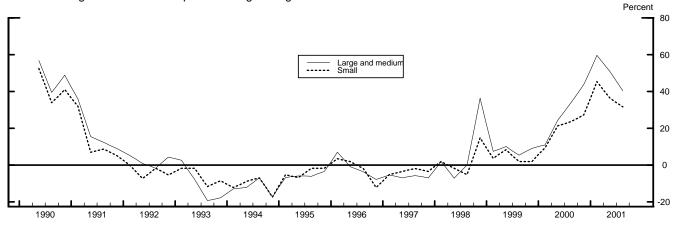

## Measures of Supply and Demand for C&I Loans, by Size of Firm Seeking Loan

Net Percentage of Domestic Respondents Tightening Standards for C&I Loans

Net Percentage of Domestic Respondents Increasing Spreads of Loan Rates over Banks' Costs of Funds