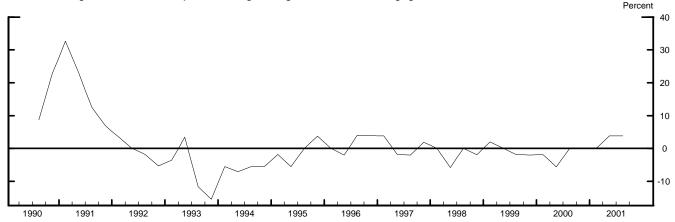

## Measures of Supply and Demand for Loans to Households

Net Percentage of Domestic Respondents Indicating More Willingness to Make Consumer Installment Loans

Net Percentage of Domestic Respondents Reporting Stronger Demand for Loans to Households