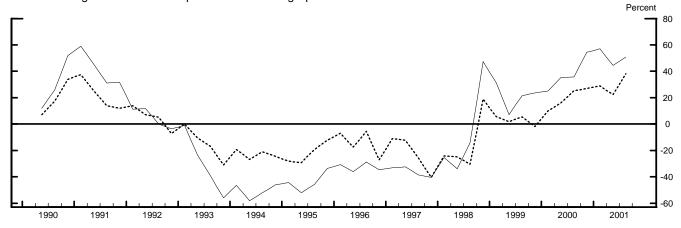

## Measures of Supply and Demand for C&I Loans, by Size of Firm Seeking Loan

Net Percentage of Domestic Respondents Tightening Standards for C&I Loans

Net Percentage of Domestic Respondents Increasing Spreads of Loan Rates over Banks' Costs of Funds

Net Percentage of Domestic Respondents Reporting Stronger Demand for C&I Loans