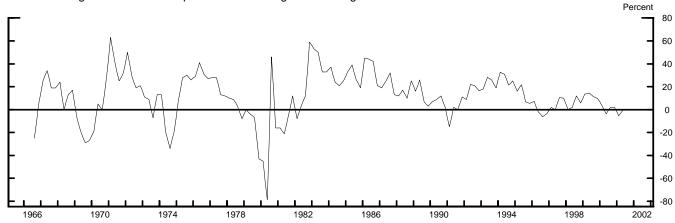

Net Percentage of Domestic Respondents Tightening Standards for Mortgages to Individuals