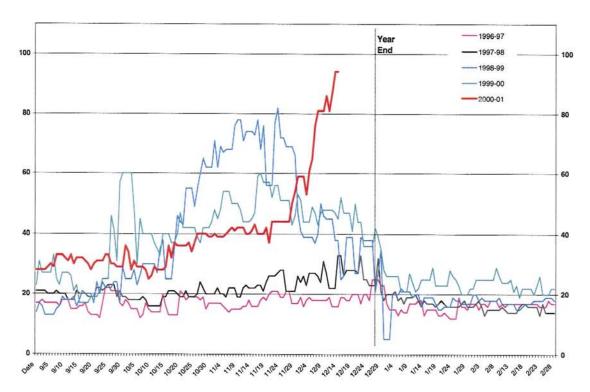

30-day

90-Day

Source: Bloomberg compiled index Year 2000 data as of December 15.