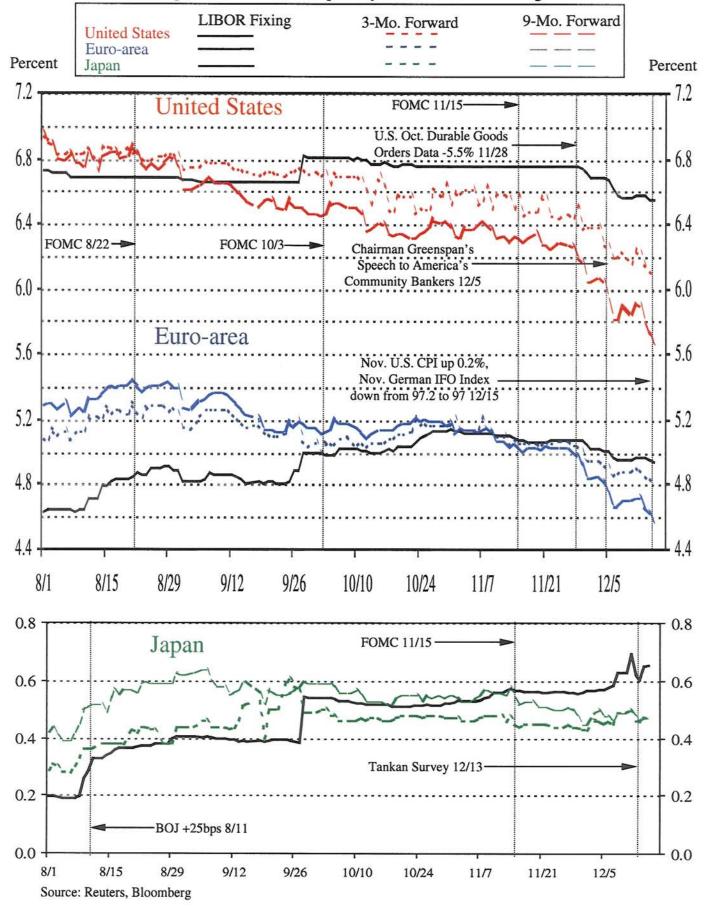

## APPENDIX 1

Charts used by Mr. Fisher.

August 1, 2000 - December 15, 2000

Current Deposit Rate and Rates Implied by Traded Forward Rate Agreements