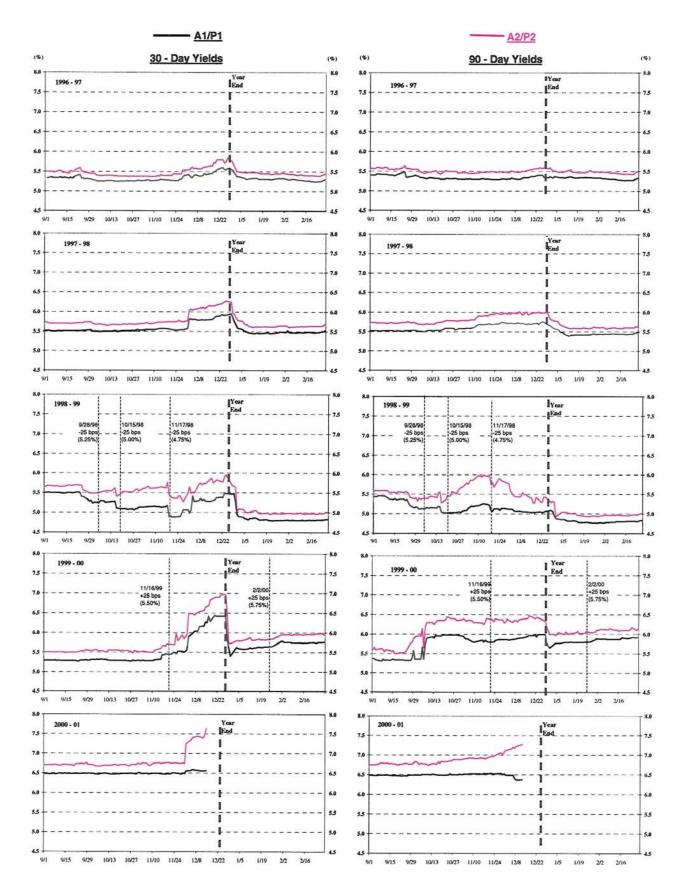

30-day

90-Day

Source: Bloomberg compiled index Year 2000 data as of December 15.