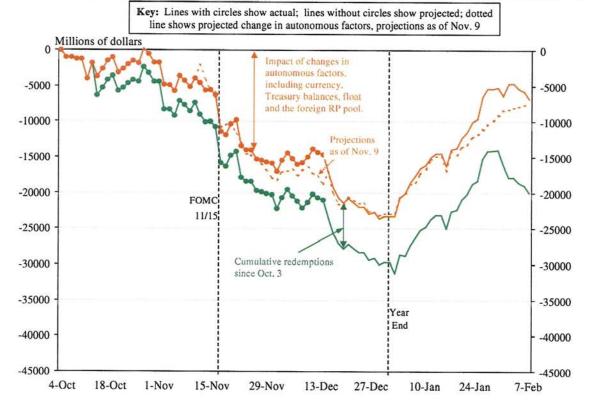

## Actual and projected cumulative changes in net autonomous factors and redemptions from Oct. 3