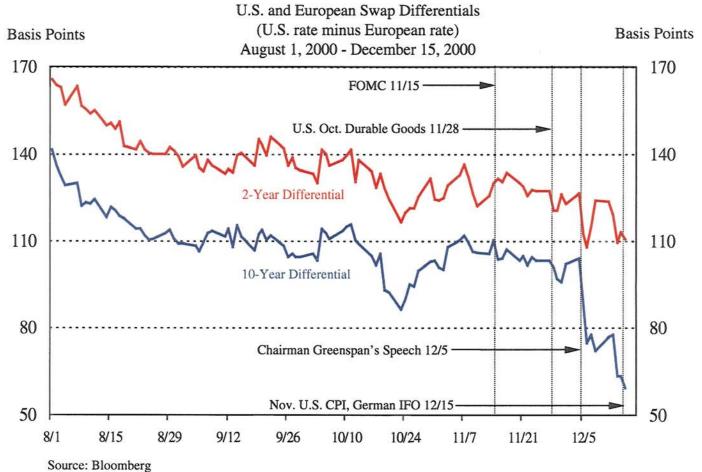

## APPENDIX 1

Charts used by Mr. Fisher.

August 1, 2000 - December 15, 2000

Current Deposit Rate and Rates Implied by Traded Forward Rate Agreements