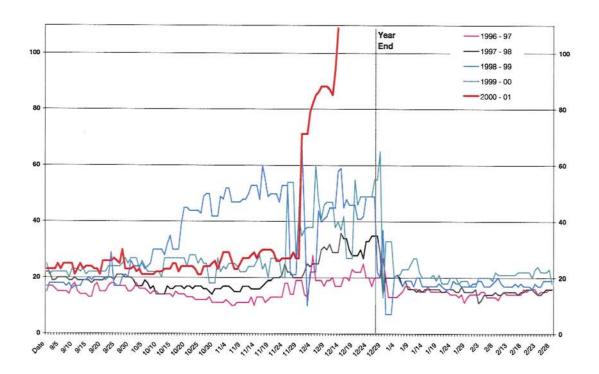

30-day

90-Day

Source: Bloomberg compiled index Year 2000 data as of December 15.