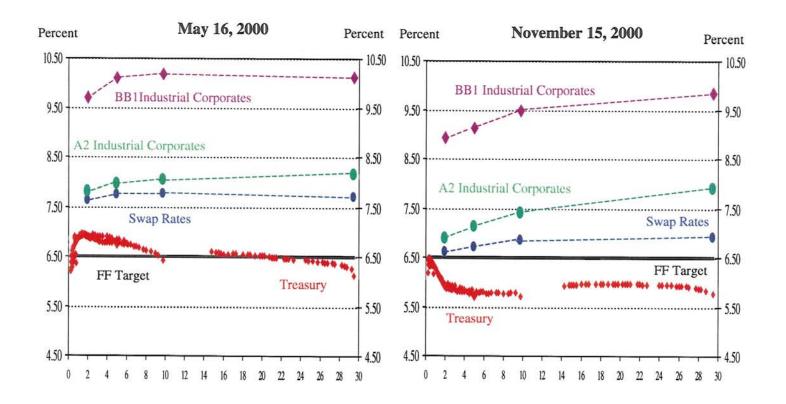

## **Yield Curves**

Sources: A2 Industrial Corporates: Bloomberg Industrial Corporate A2 Index BB1 Industrial Corporates: Bloomberg Industrial Corporate 2B1 Index

Swap Rates: Bloomberg Treasury: FRBNY Price Data