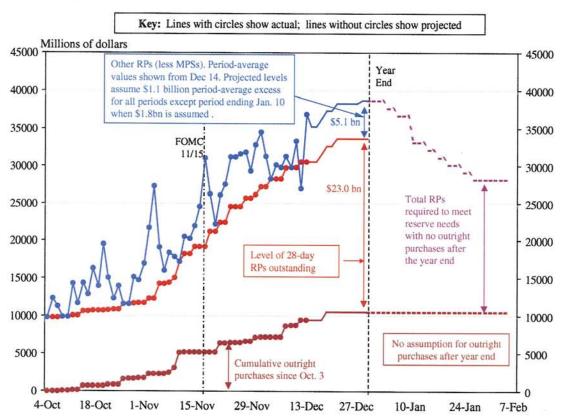

## APPENDIX 1

Charts used by Mr. Fisher.

August 1, 2000 - December 15, 2000

Current Deposit Rate and Rates Implied by Traded Forward Rate Agreements







## **Yield Curves**





Sources: A2 Industrial Corporates: Bloomberg Industrial Corporate A2 Index BB1 Industrial Corporates: Bloomberg Industrial Corporate 2B1 Index

Swap Rates: Bloomberg Treasury: FRBNY Price Data

30-day



90-Day



Source: Bloomberg compiled index Year 2000 data as of December 15.



## Actual and projected cumulative changes in net autonomous factors and redemptions from Oct. 3



## Actual and projected open market operations from Oct. 3