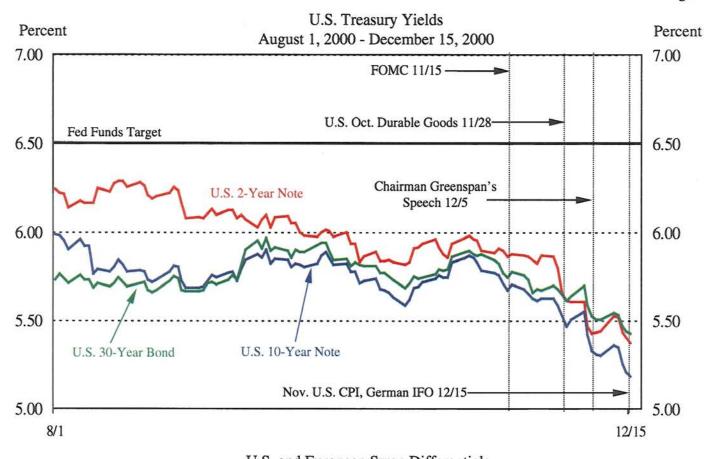

## APPENDIX 1

Charts used by Mr. Fisher.

August 1, 2000 - December 15, 2000

Current Deposit Rate and Rates Implied by Traded Forward Rate Agreements