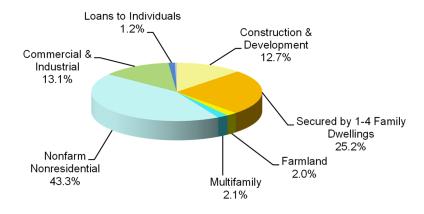

Loan Portfolio as of 12/31/2022

The First Bank received a "Satisfactory" rating at its previous CRA examination dated June 1, 2020 conducted by the Office of the Comptroller of the Currency (OCC). No known legal impediments exist that would restrain the bank from meeting the credit needs of its assessment areas.