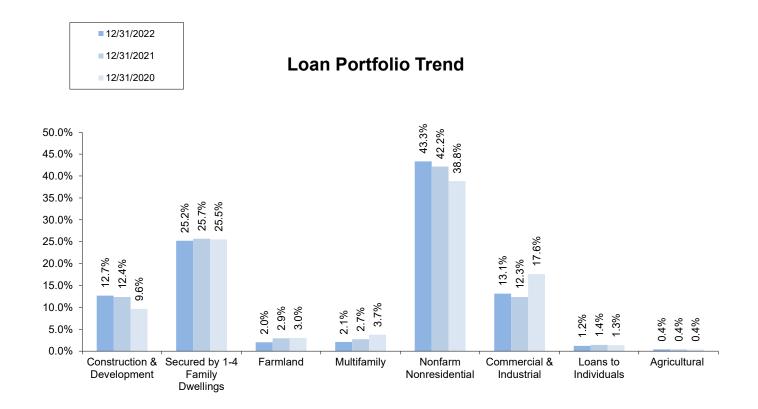

The following table shows the composition of The First Bank's loan portfolio as of December 31, 2020; December 31, 2021; and December 31, 2022. For all three years, non-farm non-residential real estate loans represented the largest volume of loans by dollar, followed by one- to four-family dwelling loans. Commercial/industrial and construction/development loans were also a significant portion of the portfolio.

| COMPOSITION OF LOAN PORTFOLIO             |             |            |             |         |             |         |        |
|-------------------------------------------|-------------|------------|-------------|---------|-------------|---------|--------|
|                                           | 12/31/2     | 12/31/2022 |             | 021     | 12/31/2020  |         | %      |
| Loan Type                                 | \$ (000s)   | Percent    | \$ (000s)   | Percent | \$ (000s)   | Percent | Change |
| Construction and Development              | 475,956     | 12.7%      | 364,075     | 12.4%   | 301,283     | 9.6%    | 58.0%  |
| Secured by One- to Four- Family Dwellings | 945,454     | 25.2%      | 756,680     | 25.7%   | 798,089     | 25.5%   | -5.2%  |
| Other Real Estate: Farmland               | 75,663      | 2.0%       | 86,645      | 2.9%    | 93,561      | 3.0%    | -7.4%  |
| Multifamily                               | 77,530      | 2.1%       | 80,533      | 2.7%    | 117,096     | 3.7%    | -31.2% |
| Nonfarm nonresidential                    | 1,626,066   | 43.3%      | 1,242,529   | 42.2%   | 1,214,602   | 38.8%   | 2.3%   |
| Commercial and Industrial                 | 493,053     | 13.1%      | 363,901     | 12.3%   | 550,012     | 17.6%   | -33.8% |
| Loans to Individuals                      | 45,331      | 1.2%       | 41,019      | 1.4%    | 41,769      | 1.3%    | -1.8%  |
| Agricultural Loans                        | 13,854      | 0.4%       | 11,477      | 0.4%    | 11,329      | 0.4%    | 1.3%   |
| Total                                     | \$3,752,907 | 100.00%    | \$2,946,859 | 100.00% | \$3,127,741 | 100.00% |        |