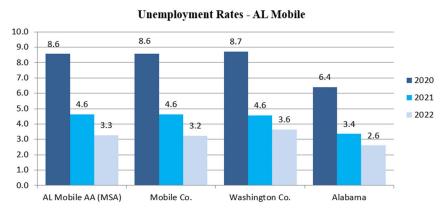

The following table shows the unemployment rates percentages for the bank's assessment area and the state of Alabama. As shown, the unemployment rate in the assessment area declined significantly during the review period. In 2020, the unemployment rate in the assessment area was 8.6 percent. In 2021, the unemployment rate decreased to 4.6 percent, before falling further to 3.3 percent in 2022 as the effects of the pandemic waned.

Despite these improvements, the assessment area's unemployment rate was higher than the statewide unemployment rate in Alabama throughout the review period.

Not Seasonally Adjusted. Source: Bureau of Labor Statistics