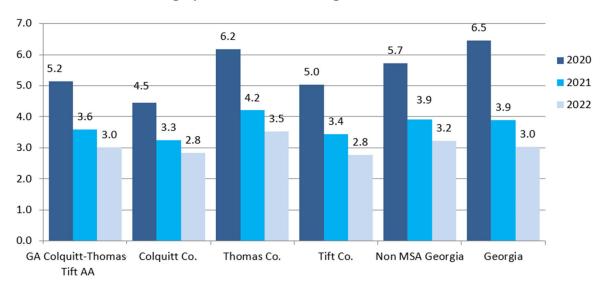

The following table shows the unemployment rates percentages for the bank's assessment area and the state of Alabama. As shown, the unemployment rate in the assessment area declined significantly during the review period. In 2020, the unemployment rate in the assessment area was 8.6 percent. In 2021, the unemployment rate decreased to 4.6 percent, before falling further to 3.3 percent in 2022 as the effects of the pandemic waned.

Despite these improvements, the assessment area's unemployment rate was higher than the statewide unemployment rate in Alabama throughout the review period.

Not Seasonally Adjusted. Source: Bureau of Labor Statistics