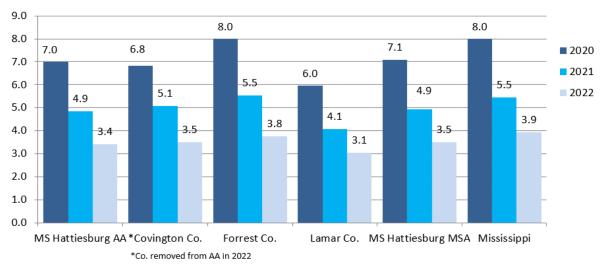

The following table shows the unemployment rates percentages for the bank's assessment area and the state of Alabama. As shown, the unemployment rate in the assessment area declined significantly during the review period. In 2020, the unemployment rate in the assessment area was 8.6 percent. In 2021, the unemployment rate decreased to 4.6 percent, before falling further to 3.3 percent in 2022 as the effects of the pandemic waned.

Despite these improvements, the assessment area's unemployment rate was higher than the statewide unemployment rate in Alabama throughout the review period.

Not Seasonally Adjusted. Source: Bureau of Labor Statistics