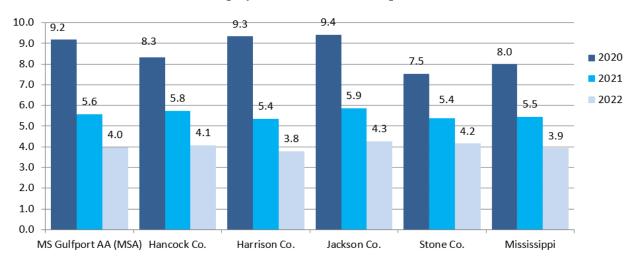

The following table shows the unemployment rates percentages for the bank's assessment area and the state of Alabama. As shown, the unemployment rate in the assessment area declined significantly during the review period. In 2020, the unemployment rate in the assessment area was 8.6 percent. In 2021, the unemployment rate decreased to 4.6 percent, before falling further to 3.3 percent in 2022 as the effects of the pandemic waned.

Despite these improvements, the assessment area's unemployment rate was higher than the statewide unemployment rate in Alabama throughout the review period.

Not Seasonally Adjusted. Source: Bureau of Labor Statistics