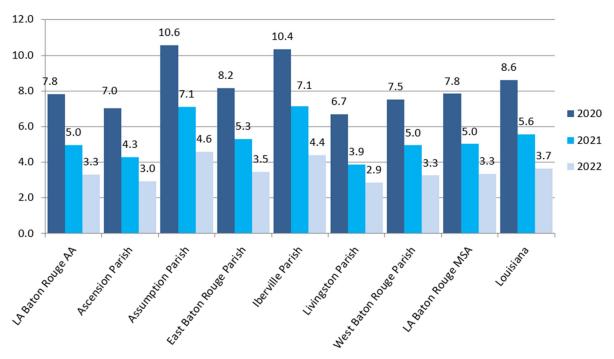

The following table shows the unemployment rates percentages for the bank's assessment area and the state of Alabama. As shown, the unemployment rate in the assessment area declined significantly during the review period. In 2020, the unemployment rate in the assessment area was 8.6 percent. In 2021, the unemployment rate decreased to 4.6 percent, before falling further to 3.3 percent in 2022 as the effects of the pandemic waned.

Despite these improvements, the assessment area's unemployment rate was higher than the statewide unemployment rate in Alabama throughout the review period.

Not Seasonally Adjusted. Source: Bureau of Labor Statistics