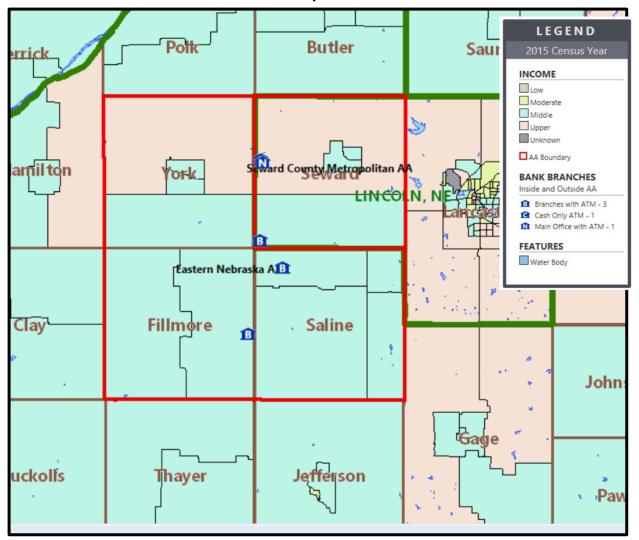

## Eastern Nebraska AA Map A-2

# DESCRIPTION OF THE INSTITUTION'S OPERATIONS IN EASTERN NEBRASKA

The bank's Eastern Nebraska AA consists of the entireties of Fillmore, Saline, and York, Counties. See Appendix A for an AA map and Appendix C for additional demographic data.

- There have been no changes to the AA delineation since the prior CRA evaluation.
- The AA is comprised of nine middle- and one upper-income census tracts. There have been no changes to the census tracts nor income designations since the prior CRA evaluation.
- The bank operates two locations in the AA: one branch location in Friend and another branch location in Milligan.
- According to the June 30, 2021, FDIC Deposit Market Share Report, the bank ranks sixteenth of sixteen FDIC-insured depository institutions operating in the AA, with a total deposit market share of 0.6 percent.
- One previously conducted interview with a member of a community in which
  the bank operates was used to augment the analysis. The community member
  was a representative from an economic development organization with a focus
  on rural areas.