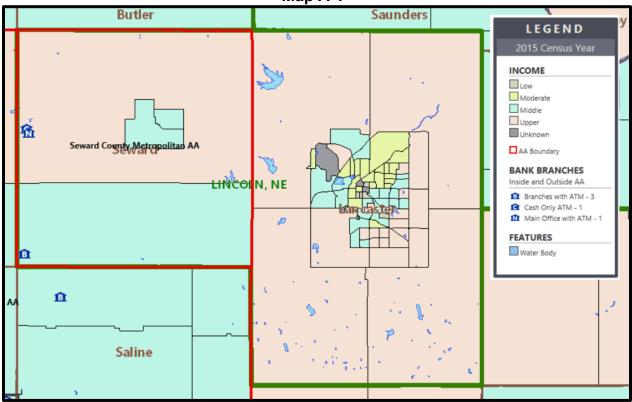

#### APPENDIX A - MAPS OF THE ASSESSMENT AREAS

Seward County Metropolitan AA Map A-1

# DESCRIPTION OF THE INSTITUTION'S OPERATIONS IN SEWARD COUNTY METROPOLITAN AA

The bank's Seward County Metropolitan AA consists of Seward County in its entirety, which is one of the two counties that make up the Lincoln, Nebraska Metropolitan Statistical Area (MSA). See Appendix A for an AA map and Appendix C for additional demographic data.

- There have been no changes to the AA delineation since the prior CRA evaluation.
- The AA is comprised of three middle- and one upper-income census tracts. There have been no changes to the census tracts nor income designations since the prior CRA evaluation.
- The bank operates two locations in the AA: the main location in Utica and a branch location in Cordova.
- According to the June 30, 2021 FDIC Deposit Market Share Report, the bank ranks fifth of five FDIC-insured depository institutions operating in the AA, with a total deposit market share of 5.0 percent.
- Two previously conducted interviews with members of the community in which
  the bank operates were used to augment the analysis. One community member
  was a representative from an economic development organization serving the
  AA. The other community member was a representative with knowledge of
  agricultural real estate and farming conditions in the AA.